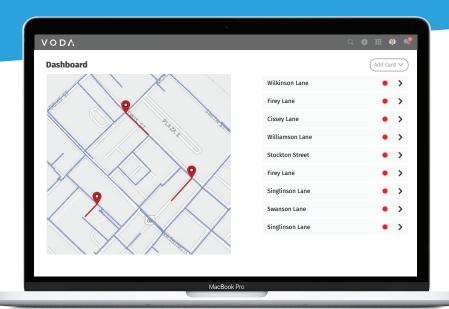

## Find pipes that will break VODA in the next 12 months

### **Analysis & Insights**

Multiple algorithms run on top of your final data set to provide you with the insights you need to accurately plan your pipe replacements with ease.

Learn more about how you can use A.I. to become confident in your pipe replacement strategy: www.voda.ai/demo