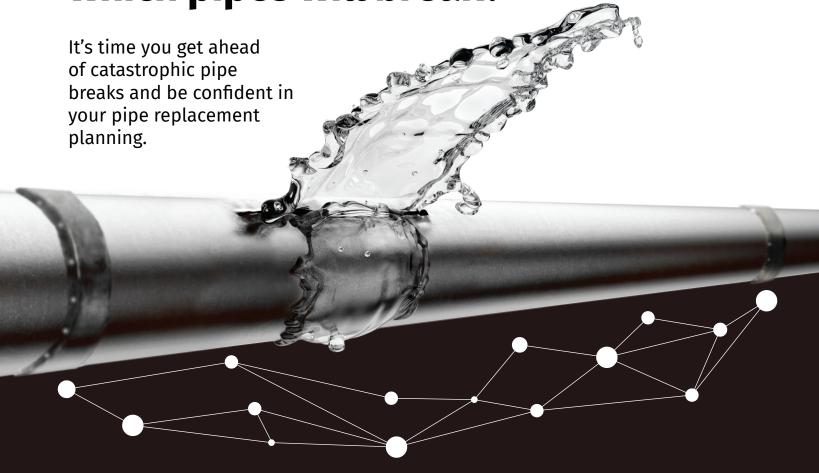

What if you really knew which pipes will break?

VODA.ai



Artificial Intelligence helps water utilities make better infrastructure decisions.







## Find pipes that will break VODA in the next 12 months

# How it Works



## **Data Import**

Voda's Onboarding Manager works with you to gather and import relevant data into our intelligent system.

### **Data Cleanse**

Voda's experienced Data Scientists and GIS Experts normalize your inputs for the most accurate results. We'll make sure to fill any missing gaps using our advanced machine learning strategies.

### **Analysis & Insights**

Multiple algorithms run on top of your final data set to provide you with the insights you need to accurately plan your pipe replacements with ease.



Learn more about how you can use A.I. to become confident in your pipe replacement strategy: www.voda.ai/dem